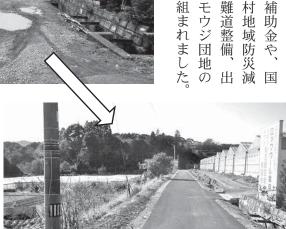

### ■農業基盤整備促進事業工事 200万円

災事業による避難道整備、 の補正による農村地域防災減 び被覆材被害の補助金や、 舗装工事予算が組まれました 口のため池、ヤモウジ団地の 台風16号によるハウス、 出 及 玉

の前 (上) と後 ヤモウジ団地の農道舗装工事